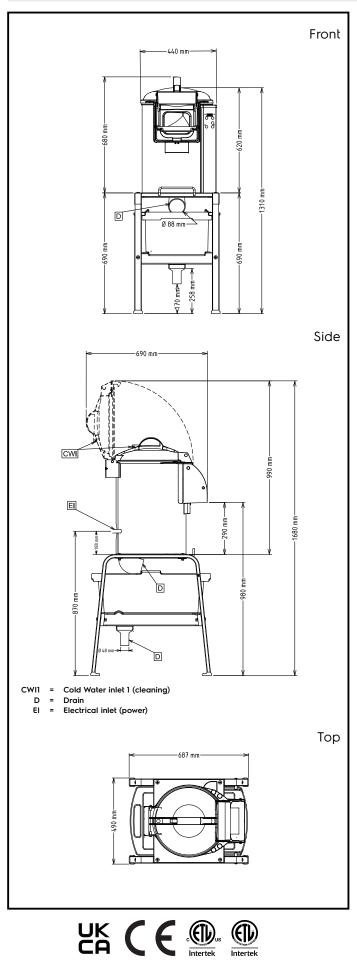

# Peelers Vegetable Peeler, 10 kg - No Plate & Cylinder

Electric

| Supply voltage:<br>Electrical power, max:<br>Total Watts:                                                      | 200-240/380-440 V/3<br>ph/50/60 Hz<br>0.37 kW<br>0.37 kW |  |  |  |  |
|----------------------------------------------------------------------------------------------------------------|----------------------------------------------------------|--|--|--|--|
| Capacity:                                                                                                      |                                                          |  |  |  |  |
| Performance (up to):<br>Capacity:                                                                              | 160 kg/hour<br>10 litres                                 |  |  |  |  |
| Key Information:                                                                                               |                                                          |  |  |  |  |
| External dimensions, Width:<br>External dimensions, Depth:<br>External dimensions, Height:<br>Shipping weight: | 440 mm<br>690 mm<br>680 mm<br>51 kg                      |  |  |  |  |