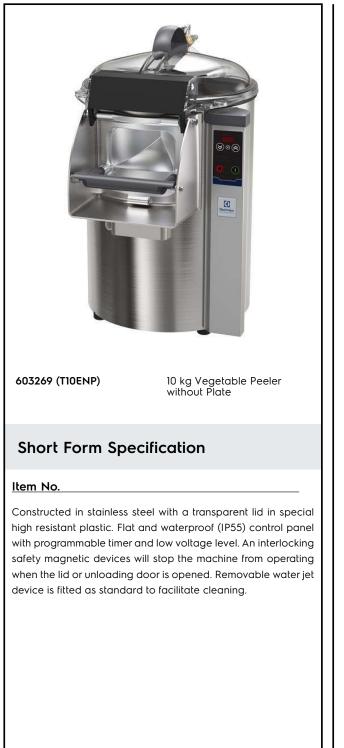

Peelers Vegetable Peeler, 10 kg - No Plate & Cylinder

| ITEM #  |      |  |  |
|---------|------|--|--|
| MODEL # |      |  |  |
| NAME #  |      |  |  |
| SIS #   |      |  |  |
| AIA #   | <br> |  |  |

## **Main Features**

- Magnetic detectors will stop the machine from operating when the lid and/or door are opened.
- Suitable for 50-200 meals per service.
- Peels are reduced to small pieces to facilitate drainage process.
- Pulse function to control the unloading operation.
- Removable water inlet, clipped to the cover, designed to serve as a spray to clean the machine.
- Timer with countdown display.
- Transparent lid in damage-resistant plastic material allows visibility during peeling cycle.

## Construction

- Complete stainless steel construction.
- IP55 waterproof touch button control panel.
- Transparent BPA free cover incorporates a magnetic safety system which stops the machine if lid is not properly closed.